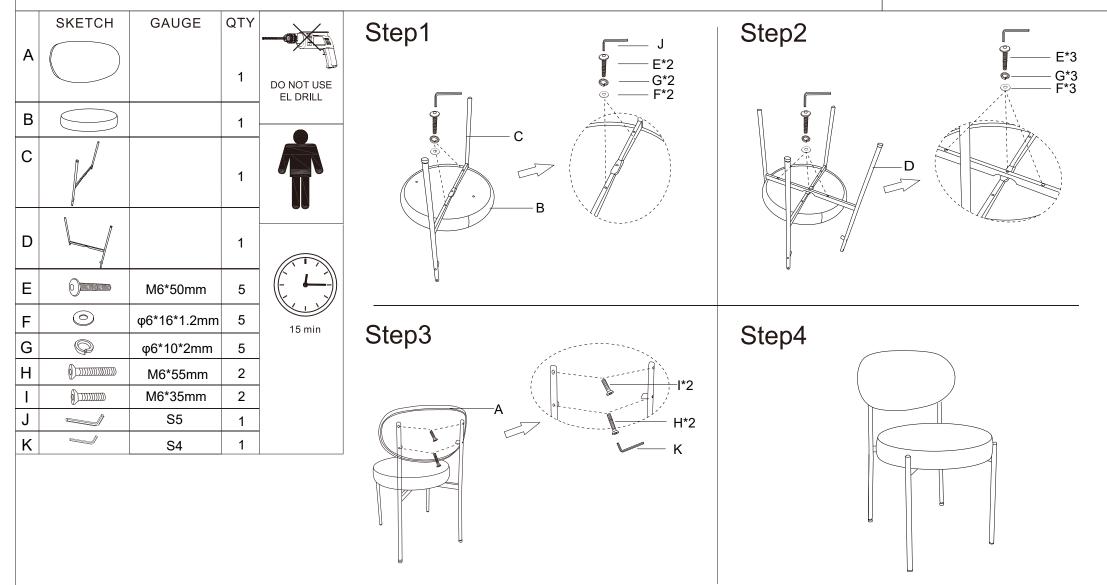

## Assembly Instructions for item:101206/101207

Thank you for choosing Sleepo Furniture, The Sleepo Furniture is constructed of real hardwood and resonance dampening MDF.

Safety Warning: If you do not understand these direction or have any doubt about the safety of installation, check carefully to make sure that there are no missing or defective parts. Our customer service representatives can quickly assist you with installation question and missing or damage parts. Replacement parts for products purchase through authorized dealer will be shipped directly to you. Never use detective parts, mproper installation may cause damage or serious iniury